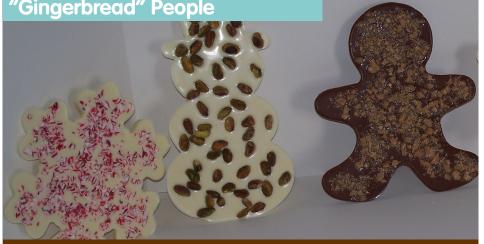

|                                                        | Address  City, State, Zip                                                                                                                                                                              |                                         |       |
|--------------------------------------------------------|--------------------------------------------------------------------------------------------------------------------------------------------------------------------------------------------------------|-----------------------------------------|-------|
|                                                        |                                                                                                                                                                                                        |                                         |       |
|                                                        |                                                                                                                                                                                                        |                                         |       |
|                                                        | Phone                                                                                                                                                                                                  | _ Email                                 |       |
|                                                        |                                                                                                                                                                                                        |                                         | Total |
| Holiday Sleigh                                         | Chocolate                                                                                                                                                                                              | Large: Quantityx \$20 each =            |       |
| Large or Small                                         | ☐ Dark ☐ Milk ☐ White                                                                                                                                                                                  | <b>Small: Quantity</b> x\$7.50 each =   |       |
| Cashew<br>Clusters                                     | Chocolate  ☐ Dark ☐ Milk ☐ White                                                                                                                                                                       | <b>Quantity</b> x\$7.50 each =          |       |
| Chocolate                                              | Chocolate: Dark Milk                                                                                                                                                                                   | <b>Pk of 3: Quantity</b> x\$3.75 each = |       |
| Pretzels                                               | ☐ White ☐ Assortment                                                                                                                                                                                   | <b>Dozen: Quantity</b> x \$15 each =    |       |
| Snowflakes<br>Snowpeople<br>Gingerbread<br>people      | Shape                                                                                                                                                                                                  |                                         |       |
|                                                        | <b>Topping</b> □ plain=\$5 each With topping=\$7.50 each: □ to                                                                                                                                         | offee peppermint crunch cashew          |       |
| Chocolate<br>Covered<br>Sandwich<br>Cookies            | Theme holiday plain  Chocolate dark chocolate milk choc white choc  Quantity box of 2: \$3.50 box of 6: \$10.50 box of 12: \$21                                                                        |                                         |       |
| Additional themes available. Contact Pauline for info. | Theme ☐ holiday ☐ plain Chocolate ☐ dark chocolate ☐ milk cho Quantity ☐ box of 2: \$3.50 ☐ box of 6                                                                                                   | _                                       |       |
|                                                        | <b>Warm Weather Shipper:</b> Chocolate melts easily when the weather is warm, so we add protective packaging to keep your order fresh. <b>Please add \$3.50</b> if we are shipping to a warm location. |                                         |       |
|                                                        | Allergy Information: These quality chocolates mar<br>contain dairy products, nuts, peanuts, or gluten                                                                                                  |                                         |       |