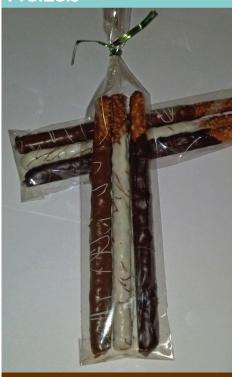

## Chocolate Dipped Pretzels

Choice of milk, dark, or white chocolate, or one of each. \$3.75 for 3 pretzels; \$15 for a dozen.

Sleigh made of white, milk, or dark chocolate. Large sleigh (\$20) is filled with assorted chocolate candies; small sleigh (\$7.50) has one chocolate covered sandwich cookie and one cashew cluster.