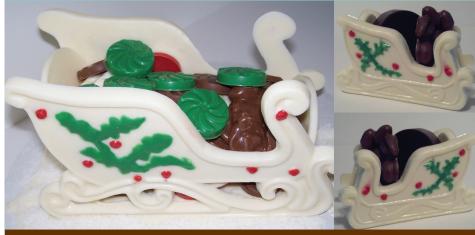

## Chocolate Dipped Pretzels

Choice of milk, dark, or white chocolate, or one of each. \$3.75 for 3 pretzels; \$15 for a dozen.

Sleigh made of white, milk, or dark chocolate. Large sleigh (\$20) is filled with assorted chocolate candies; small sleigh (\$7.50) has one chocolate covered sandwich cookie and one cashew cluster.