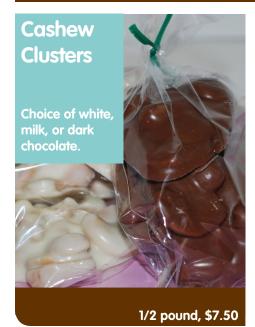

Original chocolate wafer cookies with dark, milk, or white chocolate in holiday designs.

2 for \$3.50; 6 for \$10.50; 12 for \$21

1/2 pound of milk, dark, or white chocolate. \$5 each plain, or \$7.50 each with toffee, peppermint crunch, or cashews.